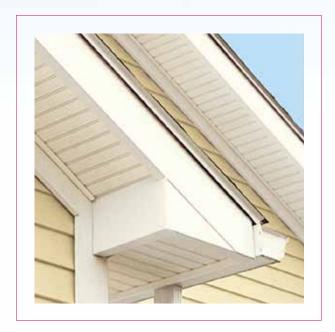

## ventilation & design perfected

Experience the perfected combination of ventilation and design in our STEALTH Aluminum Soffit System. This low-profile and high-efficiency design features an attractive, smooth exterior surface without any visible venting. Beneath its sleek exterior is a hidden ventilation system providing continuous air flow to keep attics cool and dry.

Stealth Soffit
panels provide
the clean look of
solid panels with the
functional efficiency of
hidden vents and improved
air flow (8 sq. in. per lineal
foot net free air).

Strong enough to withstand the elements

## easily installs and is virtually maintenance free

Stealth Soffit is strategically designed for quick and easy installation. Our panels are 33% wider - 16 inches rather than the competition's standard 12 - so fewer are needed saving you time. The panels' positive interlocking "I-beam" construction results in extraordinary strength, secure fit, and graceful, flowing lines. It's a perfect marriage of form and function.