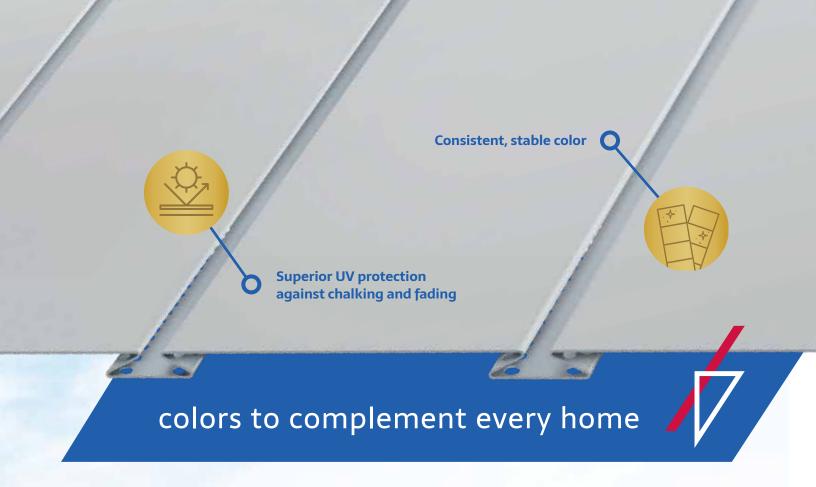

ALSCO engineers understand that every detail

Depend on ALSCO for superior craftsmanship, quality construction, and exceptional beauty. Guaranteed with a Lifetime, Limited "No-Nonsense" Warranty.

Enjoy endless design possibilities with our extensive color palette. Colors are matched across the entire soffit system, including accessories, rainware, and siding. Our one-of-a-kind painting system ensures consistency of color, so you know the color you order is exactly the one you get.