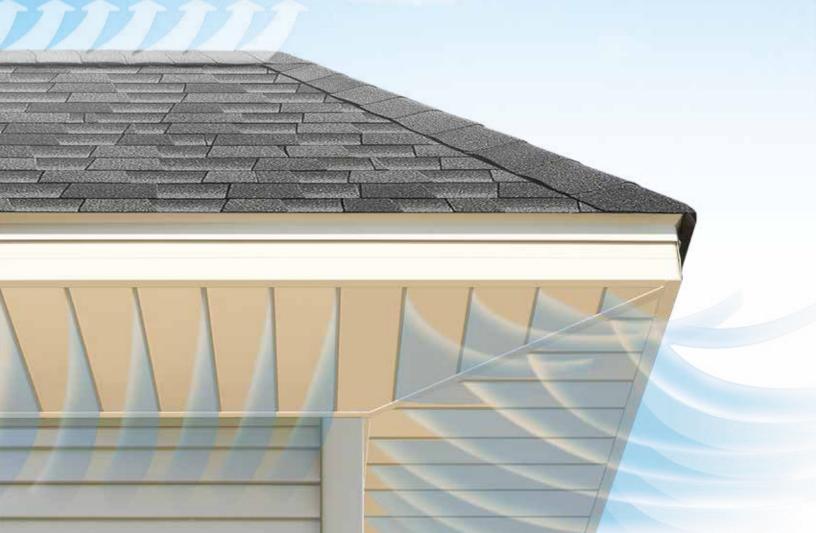

## ventilation & design perfected

Experience the perfected combination of ventilation and design in our STEALTH Aluminum Soffit System. This low-profile and high-efficiency design features an attractive, smooth exterior surface without any visible venting. Beneath its sleek exterior is a hidden ventilation system providing continuous air flow to keep attics cool and dry.

Hidden vents deliver total net free air of 8 square inches per lineal foot, allowing a healthy exchange of air. Continuous air circulation keeps dangerous hot air out in summer months and prevents high levels of moisture, which can cause mold, mildew and ice damage.

Stealth Soffit
panels provide
the clean look of
solid panels with the
functional efficiency of
hidden vents and improved
air flow (8 sq. in. per lineal
foot net free air).

Strong enough to withstand the elements